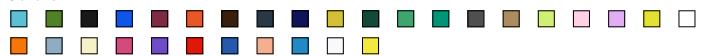

# THC SOFIA. WOMEN'S T-SHIRT

### Product code SC301060LMM

PRICE NETTO 4,50 EUR +VAT / pc

\* price per piece, without branding and VAT

## **Basic informations**

Size: M

Color: Lime yellow

#### **Colors**



# **Specification**

Women's fitted T-shirt in 100% cotton jersey knit (150 g/m²) with carded cotton yarn (colour 183: 90% cotton/10% viscose, colour 196: 98% cotton/2% viscose). Contains a thin double collar in jersey reinforced by a satin bias tape. Cut and sewn garment with double stitched hem on the sleeves and bottom. Sizes: S, M, L, XL, XXL

### **Declaration**

Brand: Hi!dea™

Country of origin: Bangladesh

Country of import: EU