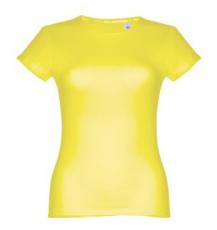

# THC SOFIA. WOMEN'S T-SHIRT

## **Basic informations**

Size: M

Color: Lime yellow

# **Specification**

Women's fitted T-shirt in 100% cotton jersey knit (150 g/m²) with carded cotton yarn (colour 183: 90% cotton/10% viscose, colour 196: 98% cotton/2% viscose). Contains a thin double collar in jersey reinforced by a satin bias tape. Cut and sewn garment with double stitched hem on the sleeves and bottom. Sizes: S, M, L, XL, XXL